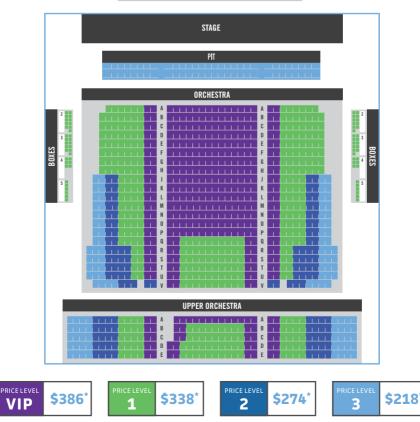

# YES! I'D LIKE 7 SHOWS FOR THE PRICE OF 6!

| STEP #1: Choose your price leve                                                                                                                                                                                                                                                     | l per subscri                                     | iption for                                                                     | the 2017 Sea                                                    | son!                     |                                       |                  |
|-------------------------------------------------------------------------------------------------------------------------------------------------------------------------------------------------------------------------------------------------------------------------------------|---------------------------------------------------|--------------------------------------------------------------------------------|-----------------------------------------------------------------|--------------------------|---------------------------------------|------------------|
| VIP \$386*                                                                                                                                                                                                                                                                          | <sup>€L</sup> \$338*                              | PRICE L                                                                        | 5274                                                            | P                        | RICE LEVEL                            | \$218*           |
| *Additional handling fees & Civic Cent<br>Our box office staff will call you to se                                                                                                                                                                                                  |                                                   |                                                                                | s when processi                                                 | ing you                  | r form.                               |                  |
| STEP #2: Tell us when you would                                                                                                                                                                                                                                                     |                                                   |                                                                                | FRI, 8P                                                         |                          | 5AT, 2P                               | SAT, 8P          |
| STEP #3: Add on single tickets<br>LYRIC'S A CHRISTMAS CAROL                                                                                                                                                                                                                         |                                                   | ND THE GI                                                                      | ANT PEACH                                                       | and                      |                                       |                  |
| YES! I WOULD LIKE #                                                                                                                                                                                                                                                                 | OF TICKETS                                        | TO JAMES A                                                                     | ND THE GIAN                                                     | Γ ΡΕΑΟΙ                  | H AT \$25                             | EACH!            |
| YES! I WOULD LIKE #                                                                                                                                                                                                                                                                 | OF TICKETS                                        | TO LYRIC'S                                                                     | A CHRISTMAS                                                     | CAROL                    | FOR 201                               | .7 AT \$56 EACH! |
| *JAMES AND THE GIANT PEACH and LYRI<br>2017. Be the first to purchase these ticket                                                                                                                                                                                                  |                                                   | AS CAROL will                                                                  | not be included ir                                              | n any pac                | kages for                             |                  |
|                                                                                                                                                                                                                                                                                     |                                                   |                                                                                |                                                                 |                          |                                       |                  |
| STED #/: Make your selections                                                                                                                                                                                                                                                       | and calculat                                      | a tha tota                                                                     | l cost                                                          |                          |                                       |                  |
| STEP #4: Make your selections<br>SELECT ITEM(S)                                                                                                                                                                                                                                     | and calculat                                      |                                                                                | l cost.<br>PER ITEM                                             |                          | SUB                                   | TOTAL            |
|                                                                                                                                                                                                                                                                                     | QUANTITY                                          | COST                                                                           | PER ITEM                                                        | >>>                      |                                       |                  |
| SELECT ITEM(S)                                                                                                                                                                                                                                                                      | QUANTITY                                          | cost<br>x \$                                                                   | PER ITEM                                                        |                          | \$                                    | TOTAL            |
| SELECT ITEM(S)                                                                                                                                                                                                                                                                      | QUANTITY<br>#                                     | cost<br>x \$<br>x \$                                                           | PER ITEM                                                        | <b>&gt;&gt;</b>          | \$                                    |                  |
| SELECT ITEM(S)<br>NUMBER OF SUBSCRIPTIONS<br>JAMES AND THE GIANT PEACH<br>LYRIC'S A CHRISTMAS CAROL 2017<br>RETURN THIS FORM                                                                                                                                                        | QUANTITY<br>#<br>#                                | x \$<br>x \$<br>x \$                                                           | 25                                                              | <b>&gt;&gt;</b>          | \$\$                                  |                  |
| SELECT ITEM(S)<br>NUMBER OF SUBSCRIPTIONS<br>JAMES AND THE GIANT PEACH<br>LYRIC'S A CHRISTMAS CAROL 2017<br>RETURN THIS FORM<br>WITH PAYMENT TO ::<br>\$10                                                                                                                          | QUANTITY<br>#<br>#                                | x \$<br>x \$<br>x \$<br>TIBLE CON                                              | 25<br>56                                                        | >><br>>><br>>>           | \$<br>\$<br>\$                        |                  |
| SELECT ITEM(S)<br>NUMBER OF SUBSCRIPTIONS<br>JAMES AND THE GIANT PEACH<br>LYRIC'S A CHRISTMAS CAROL 2017<br>RETURN THIS FORM<br>WITH PAYMENT TO ::<br>LYRIC THEATRE BOX OFFICE AFTER<br>1727 NW 16th Street                                                                         | QUANTITY # # AX-DEDUCT IF ORDER RECE              | COST<br>X \$<br>X \$<br>X \$<br>TIBLE CON                                      | 25<br>56<br>TRIBUTION                                           | >><br>>><br>>>           | \$<br>\$<br>\$<br>\$                  |                  |
| SELECT ITEM(S)<br>NUMBER OF SUBSCRIPTIONS<br>JAMES AND THE GIANT PEACH<br>LYRIC'S A CHRISTMAS CAROL 2017<br>RETURN THIS FORM<br>WITH PAYMENT TO ::<br>S10<br>LYRIC THEATRE BOX OFFICE AFTER                                                                                         | QUANTITY # # AX-DEDUCT IF ORDER RECE NOVEMBER 23, | COST<br>X \$<br>X \$<br>TIBLE CON<br>2016<br>CIVIC (                           | 25<br>56<br>TRIBUTION                                           | >>><br>>>><br>>>>        | \$<br>\$<br>\$<br>\$<br>\$<br>\$ 12/2 | FREE             |
| SELECT ITEM(S)<br>NUMBER OF SUBSCRIPTIONS<br>JAMES AND THE GIANT PEACH<br>LYRIC'S A CHRISTMAS CAROL 2017<br>RETURN THIS FORM T<br>WITH PAYMENT TO ::<br>LYRIC THEATRE BOX OFFICE AFTER<br>1727 NW 16th Street<br>Qklahoma City, OK 73106<br>Call (405)524-9312<br>Fax (405)524-9316 | QUANTITY # # AX-DEDUCT IF ORDER RECE NOVEMBER 23, | COST                                                                           | 25<br>56<br>TRIBUTION<br>ANDLING FEI<br>CENTER FEE<br>MOUNT DUE | >>><br>>>><br>>>><br>>>> | \$<br>\$<br>\$<br>\$<br>\$<br>\$ 12/2 | FREE             |
| SELECT ITEM(S)<br>NUMBER OF SUBSCRIPTIONS<br>JAMES AND THE GIANT PEACH<br>LYRIC'S A CHRISTMAS CAROL 2017<br>RETURN THIS FORM T<br>WITH PAYMENT TO ::<br>LYRIC THEATRE BOX OFFICE AFTER<br>1727 NW 16th Street<br>Qklahoma City, OK 73106<br>Call (405)524-9312                      | QUANTITY # # AX-DEDUCT IF ORDER RECE NOVEMBER 23, | COST<br>X \$<br>X \$<br>TIBLE CON<br>1010 H.<br>2016 H.<br>CIVIC (<br>TOTAL AN | 25<br>56<br>TRIBUTION<br>ANDLING FEE<br>AOUNT DUE               | >>><br>>>><br>>>><br>>>> | \$<br>\$<br>\$<br>\$<br>\$<br>\$ 12/2 | FREE             |